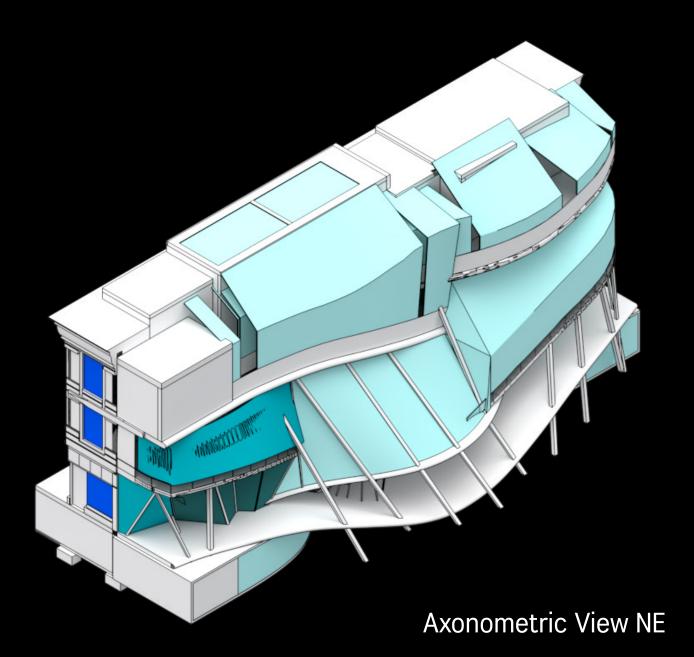

#### **Exploded View & Trafffic Line - 2**

Okuwi's Journey starting from Exhibition gallery

Scene From Okuwi's Private space

Scene from Common Kitchen and Living room

#### **Exploded View & Trafffic Line - 3**

Chuck's Journey starting from His Room to Facilities and Streets

Scene From Balcony in front of Chuck's Private Bedroom

View of wheelchair user on the road