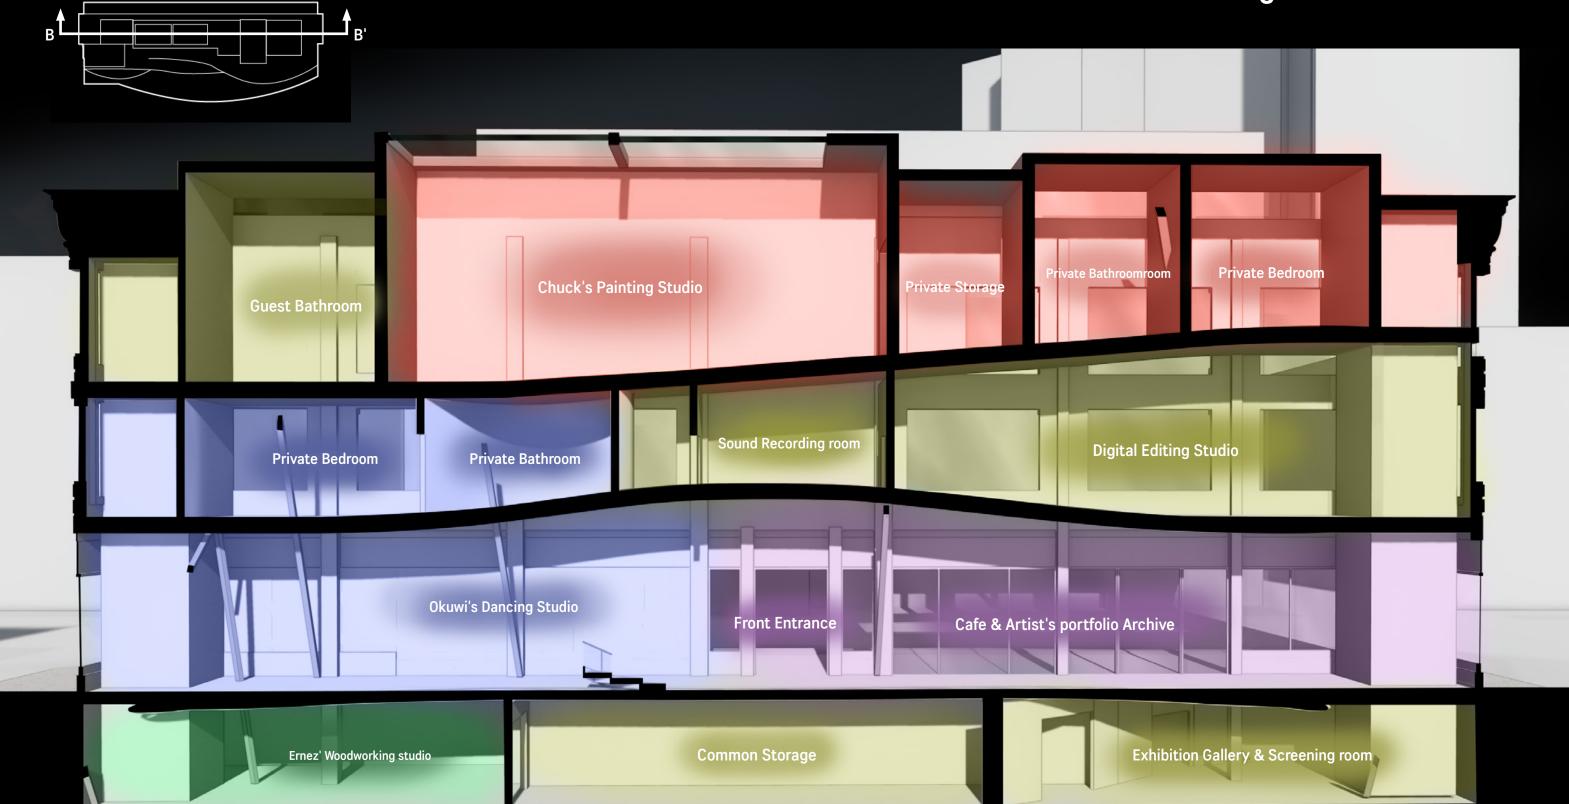

Okuwi Okwaposili Perforancer

Relationship between physical body and society
Immediate presentness / Exhibit private narrative



Combination model

### **Study Models**

Chuck Close - Pixelization/Cubes







• Okuwi Okwaposili - Curvature/Surfaces







• Ernez Nevi Pana - Aggregation/Sticks













#### **Study Models**

-Extracted concepts from Artists works.



#### Site Analysis & Site-related model

-Sabina's Dense and Vacant space analysis + Okuwi Okwaposili





#### Site Analysis & Site-related model

-Grace's adjacent tree analysis + Ernez Nevi Pana















----- Mattheson street

◆ Clemence Street — —



Mattheson street ———

Clemence Street ----



----- Mattheson street

Clemence Street ——

#### **Longitude Section A-A'**



#### **Longitude Section B-B'**



### **Latitude Section A-A'**



## Latitude Section B-B'





**Transparent Glass** 



**Transculent Glass** 



Opaque Glass

#### **Different types of Windows**

Way of using Glass depending on publicity and privacy



### **Different types of Sticks**

Way of using sticks in terms of each roles





#### **Exploded View & Trafffic Line - 2**

Okuwi's Journey starting from Exhibition gallery



Scene From Okuwi's Private space



Scene from Common Kitchen and Living room



#### **Exploded View & Trafffic Line - 3**

Chuck's Journey starting from His Room to Facilities and Streets



Scene From Balcony in front of Chuck's Private Bedroom



View of wheelchair user on the road