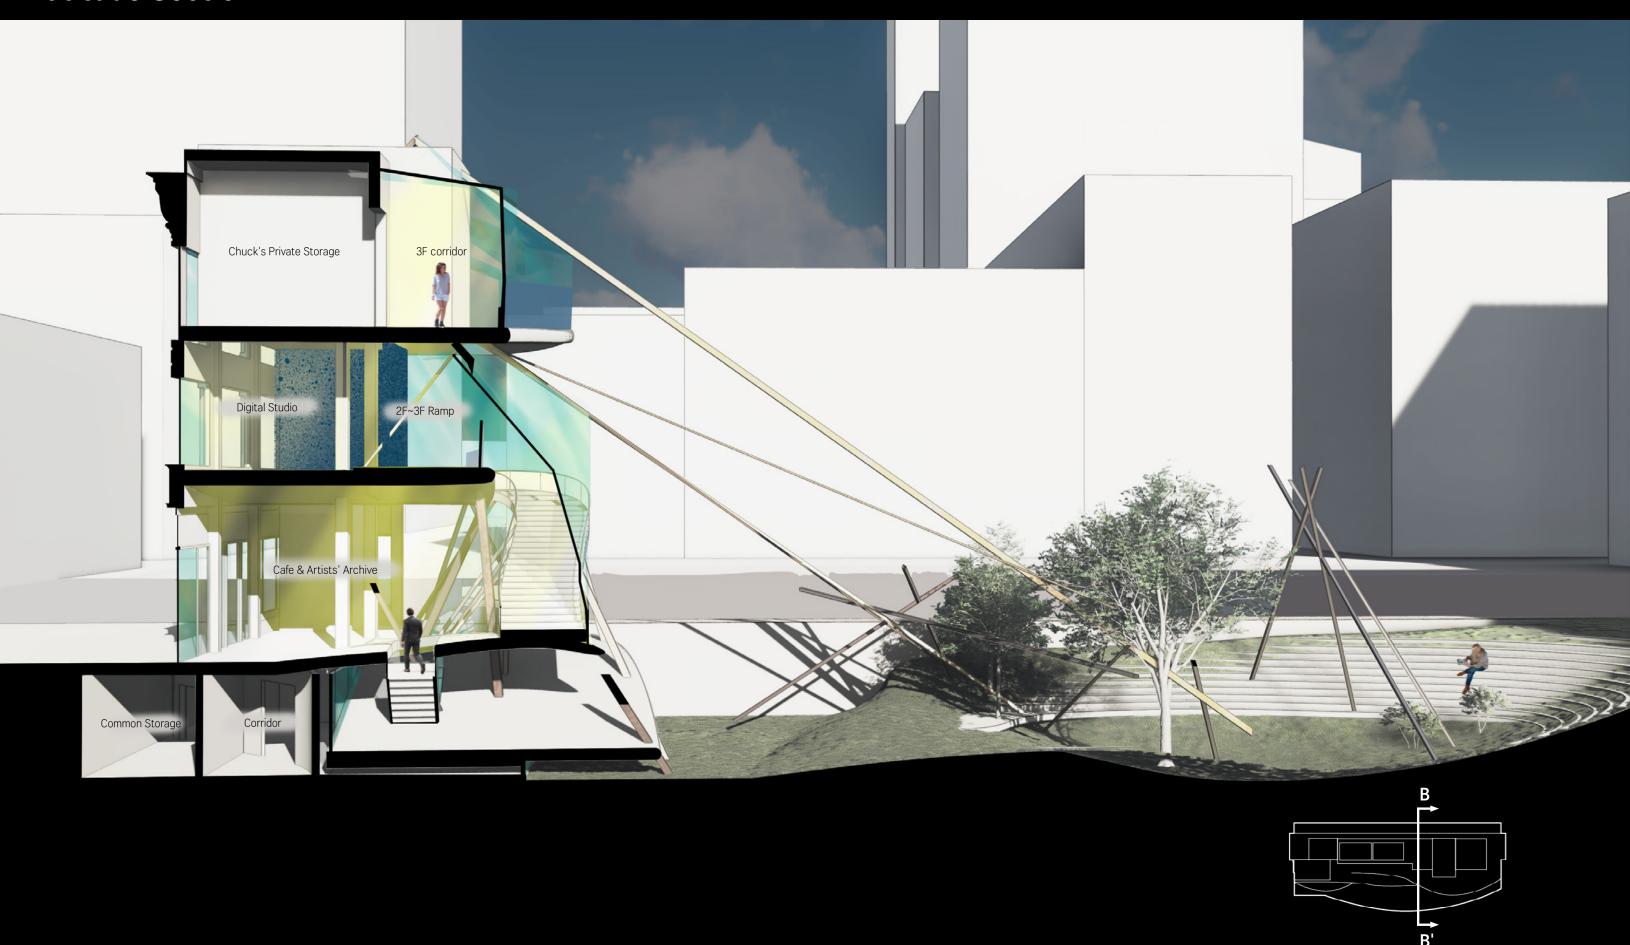

## Latitude Section B-B'

**Transparent Glass** 

**Transculent Glass** 

Opaque Glass