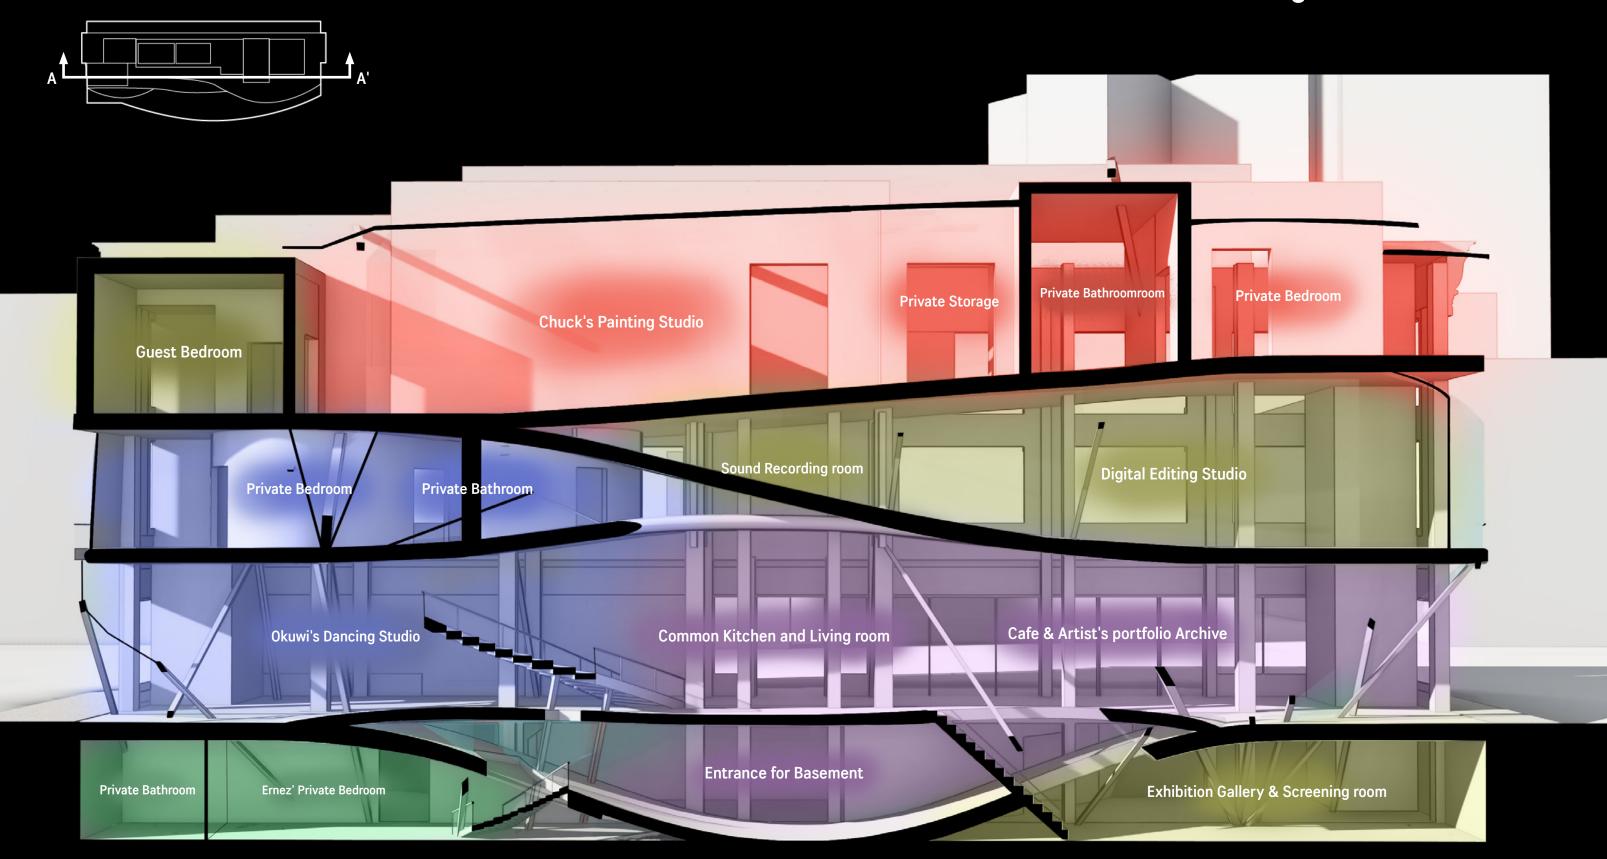

Furniture design / Problem solution



Okuwi Okwaposili Perforancer

Relationship between physical body and society
Immediate presentness / Exhibit private narrative



Combination model

### **Study Models**

Chuck Close - Pixelization/Cubes







• Okuwi Okwaposili - Curvature/Surfaces







• Ernez Nevi Pana - Aggregation/Sticks













#### **Study Models**

-Extracted concepts from Artists works.



#### Site Analysis & Site-related model

-Sabina's Dense and Vacant space analysis + Okuwi Okwaposili





#### Site Analysis & Site-related model

-Grace's adjacent tree analysis + Ernez Nevi Pana















----- Mattheson street

◆ Clemence Street — —



Mattheson street ———

Clemence Street ----



----- Mattheson street

Clemence Street ——

#### **Longitude Section A-A'**



#### **Longitude Section B-B'**



### **Latitude Section A-A'**



## Latitude Section B-B'





**Transparent Glass** 



**Transculent Glass** 



Opaque Glass

#### **Different types of Windows**

Way of using Glass depending on publicity and privacy



### **Different types of Sticks**

Way of using sticks in terms of each roles





#### **Exploded View & Trafffic Line - 2**

Okuwi's Journey starting from Exhibition gallery



Scene From Okuwi's Private space



Scene from Common Kitchen and Living room



#### **Exploded View & Trafffic Line - 3**

Chuck's Journey starting from His Room to Facilities and Streets



Scene From Balcony in front of Chuck's Private Bedroom



View of wheelchair user on the road