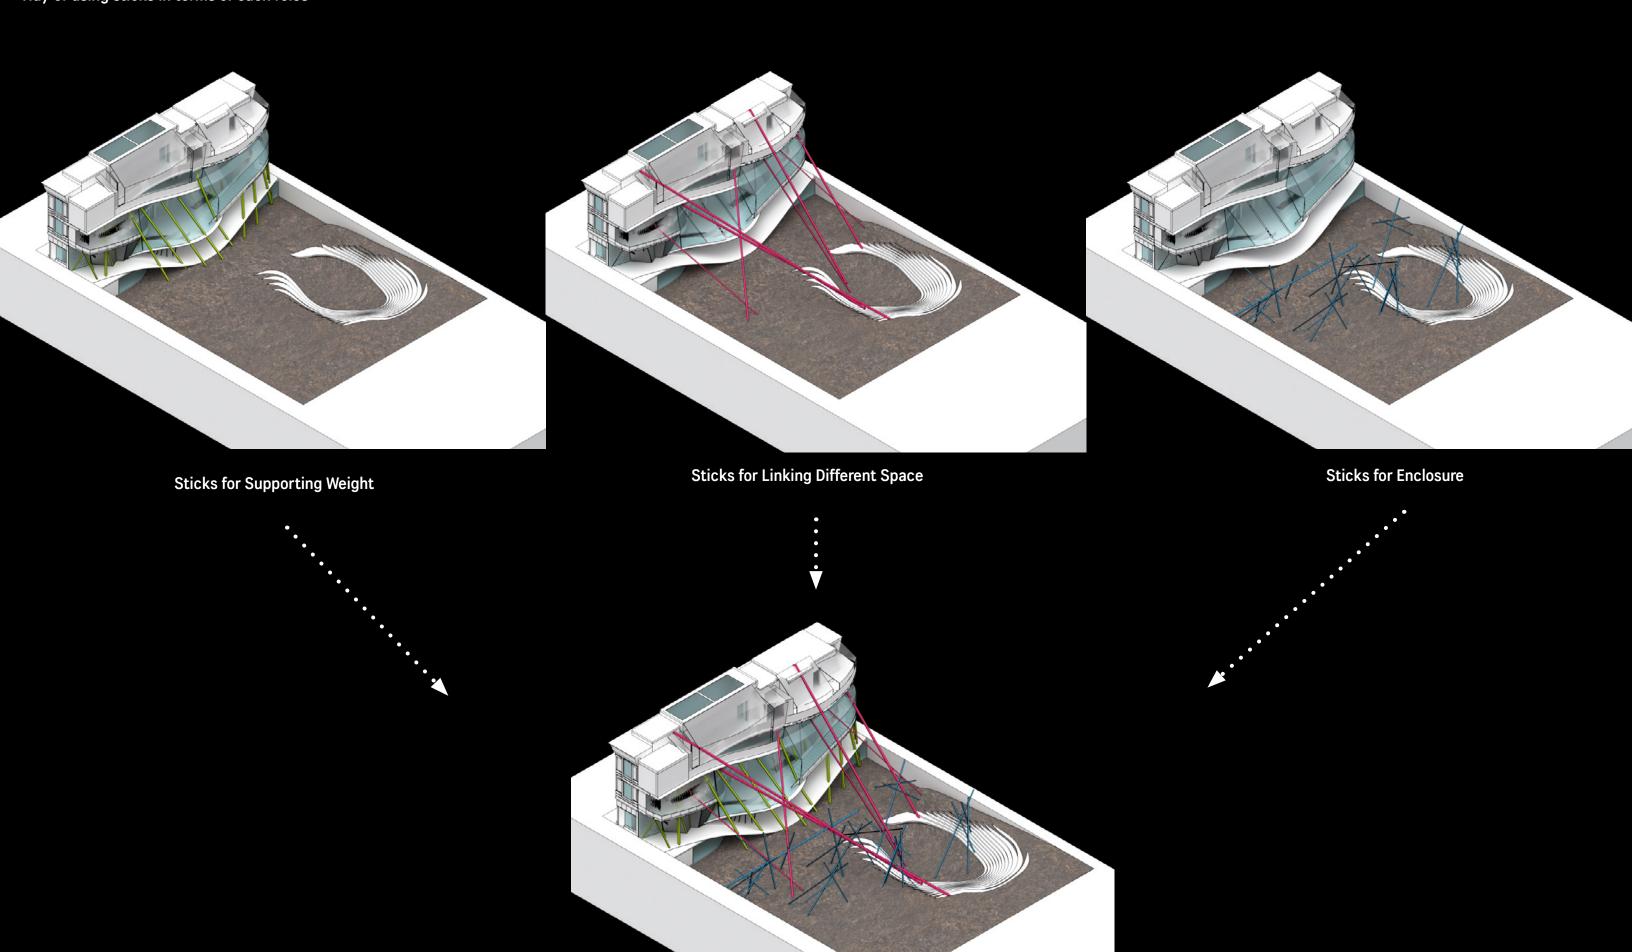

#### **Study Models**

-Extracted concepts from Artists works.



#### Site Analysis & Site-related model

-Sabina's Dense and Vacant space analysis + Okuwi Okwaposili





#### Site Analysis & Site-related model

-Grace's adjacent tree analysis + Ernez Nevi Pana















----- Mattheson street

◆ Clemence Street — —



Mattheson street ———

Clemence Street ----



----- Mattheson street

Clemence Street ——

#### **Longitude Section A-A'**



#### **Longitude Section B-B'**



### **Latitude Section A-A'**



## Latitude Section B-B'





**Transparent Glass** 



**Transculent Glass** 



Opaque Glass

#### **Different types of Windows**

Way of using Glass depending on publicity and privacy



### **Different types of Sticks**

Way of using sticks in terms of each roles





#### **Exploded View & Trafffic Line - 2**

Okuwi's Journey starting from Exhibition gallery



Scene From Okuwi's Private space



Scene from Common Kitchen and Living room



#### **Exploded View & Trafffic Line - 3**

Chuck's Journey starting from His Room to Facilities and Streets



Scene From Balcony in front of Chuck's Private Bedroom



View of wheelchair user on the road