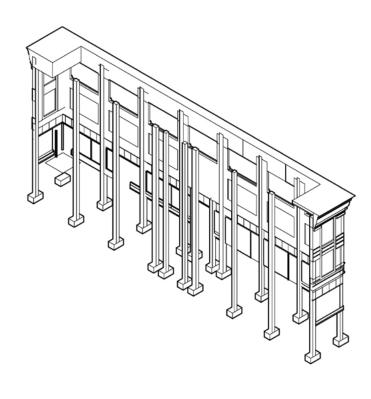

Mattheson street

Clemence Street ——

#### **Longitude Section A-A'**



#### **Longitude Section B-B'**



### **Latitude Section A-A'**



## Latitude Section B-B'





**Transparent Glass** 



**Transculent Glass** 



Opaque Glass

#### **Different types of Windows**

Way of using Glass depending on publicity and privacy



### **Different types of Sticks**

Way of using sticks in terms of each roles





#### **Exploded View & Trafffic Line - 2**

Okuwi's Journey starting from Exhibition gallery



Scene From Okuwi's Private space



Scene from Common Kitchen and Living room



#### **Exploded View & Trafffic Line - 3**

Chuck's Journey starting from His Room to Facilities and Streets



Scene From Balcony in front of Chuck's Private Bedroom



View of wheelchair user on the road