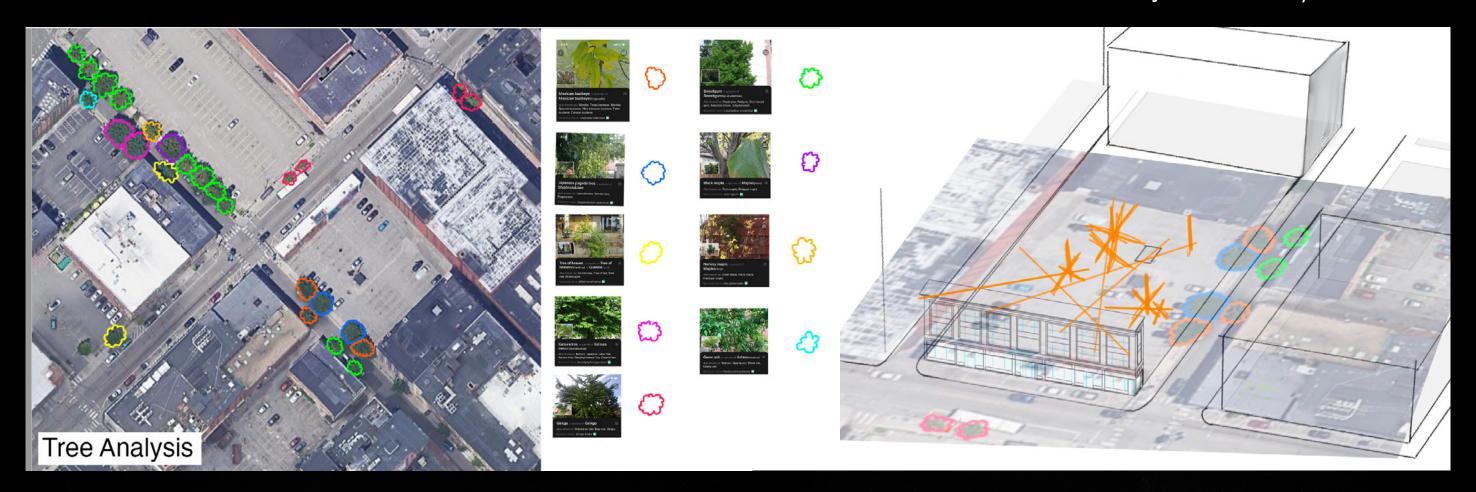

#### Site Analysis & Site-related model

-Grace's adjacent tree analysis + Ernez Nevi Pana

----- Mattheson street

◆ Clemence Street — —

Mattheson street ———

Clemence Street ----

----- Mattheson street

Clemence Street ——