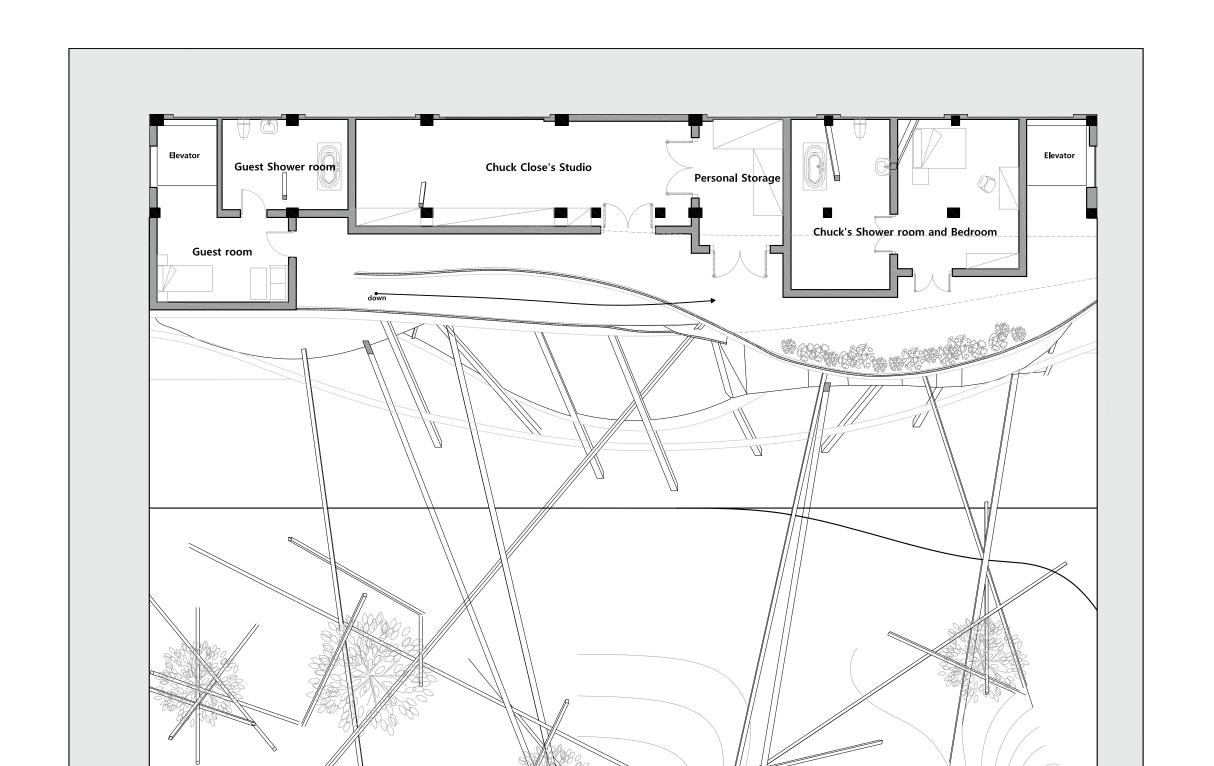

#### **Exploded View & Trafffic Line - 3**

Chuck's Journey starting from His Room to Facilities and Streets

Scene From Balcony in front of Chuck's Private Bedroom

View of wheelchair user on the road