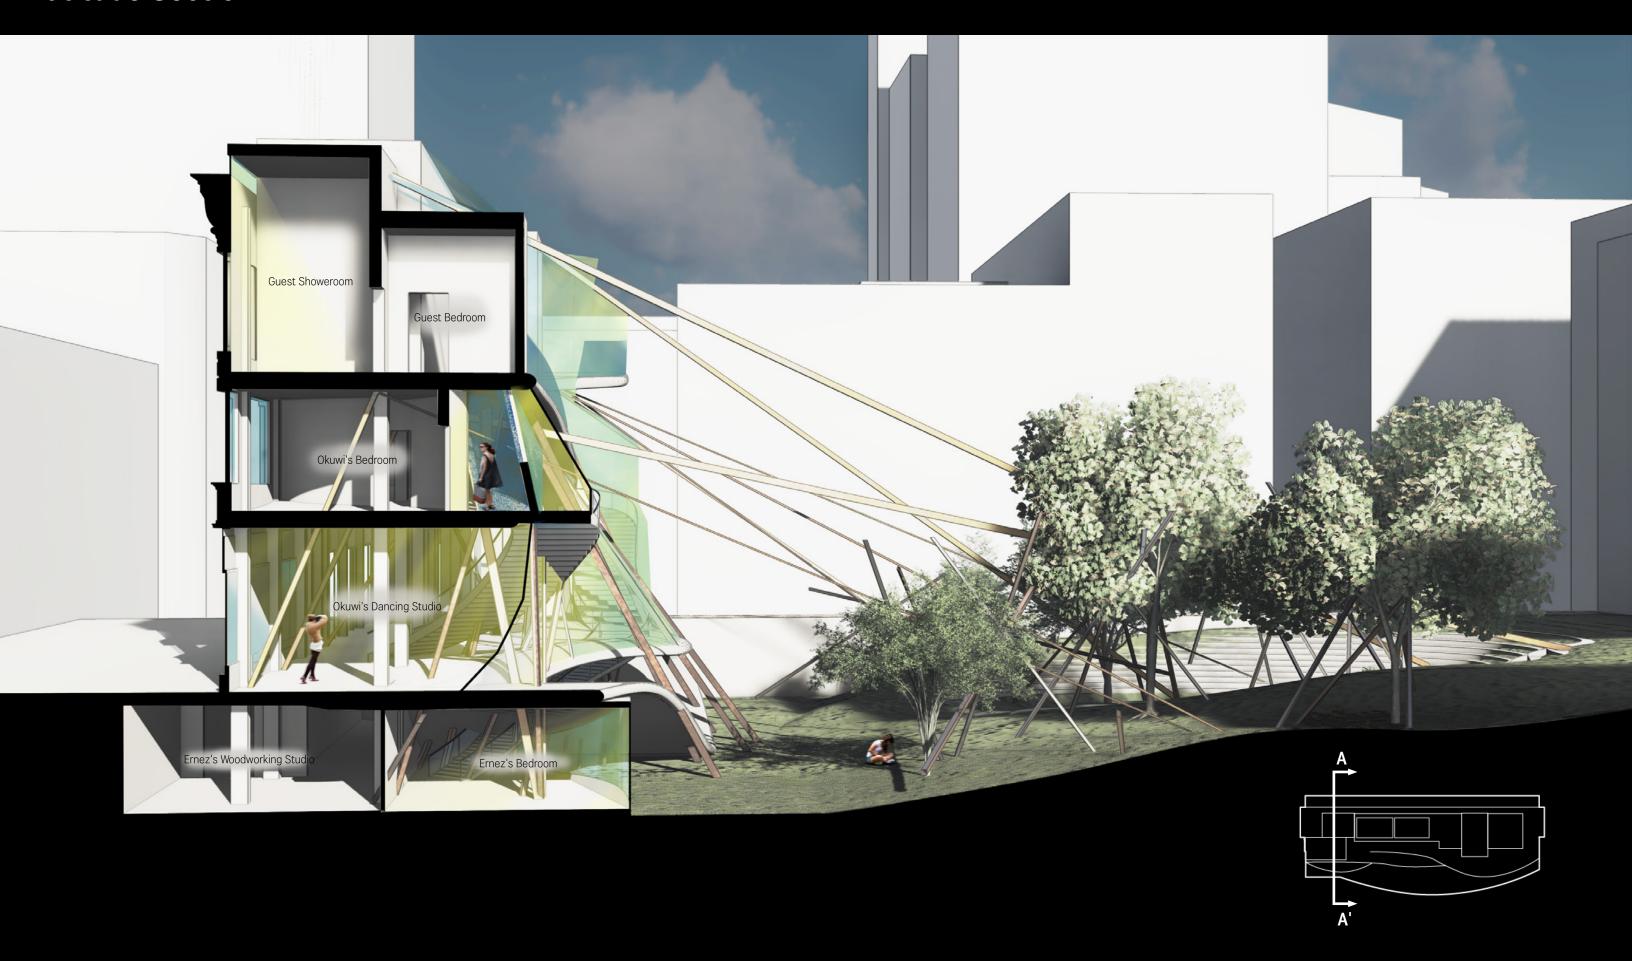

Relationship between physical body and society
Immediate presentness / Exhibit private narrative



Combination model

### **Study Models**

Chuck Close - Pixelization/Cubes







• Okuwi Okwaposili - Curvature/Surfaces







• Ernez Nevi Pana - Aggregation/Sticks













#### **Study Models**

-Extracted concepts from Artists works.



#### Site Analysis & Site-related model

-Sabina's Dense and Vacant space analysis + Okuwi Okwaposili





#### Site Analysis & Site-related model

-Grace's adjacent tree analysis + Ernez Nevi Pana















----- Mattheson street

◆ Clemence Street — —



Mattheson street ———

Clemence Street ----



----- Mattheson street

Clemence Street ——

#### **Longitude Section A-A'**



#### **Longitude Section B-B'**



### **Latitude Section A-A'**



## Latitude Section B-B'





**Transparent Glass** 



**Transculent Glass** 



Opaque Glass

#### **Different types of Windows**

Way of using Glass depending on publicity and privacy



### **Different types of Sticks**

Way of using sticks in terms of each roles





#### **Exploded View & Trafffic Line - 2**

Okuwi's Journey starting from Exhibition gallery



Scene From Okuwi's Private space



Scene from Common Kitchen and Living room



#### **Exploded View & Trafffic Line - 3**

Chuck's Journey starting from His Room to Facilities and Streets



Scene From Balcony in front of Chuck's Private Bedroom



View of wheelchair user on the road