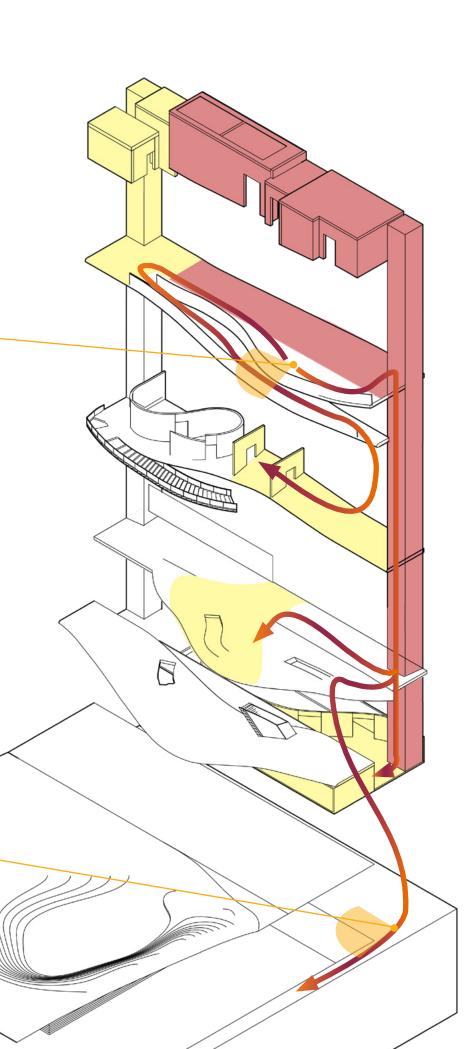

#### **Exploded View & Trafffic Line - 3**

Chuck's Journey starting from His Room to Facilities and Streets

Scene From Balcony in front of Chuck's Private Bedroom

View of wheelchair user on the road